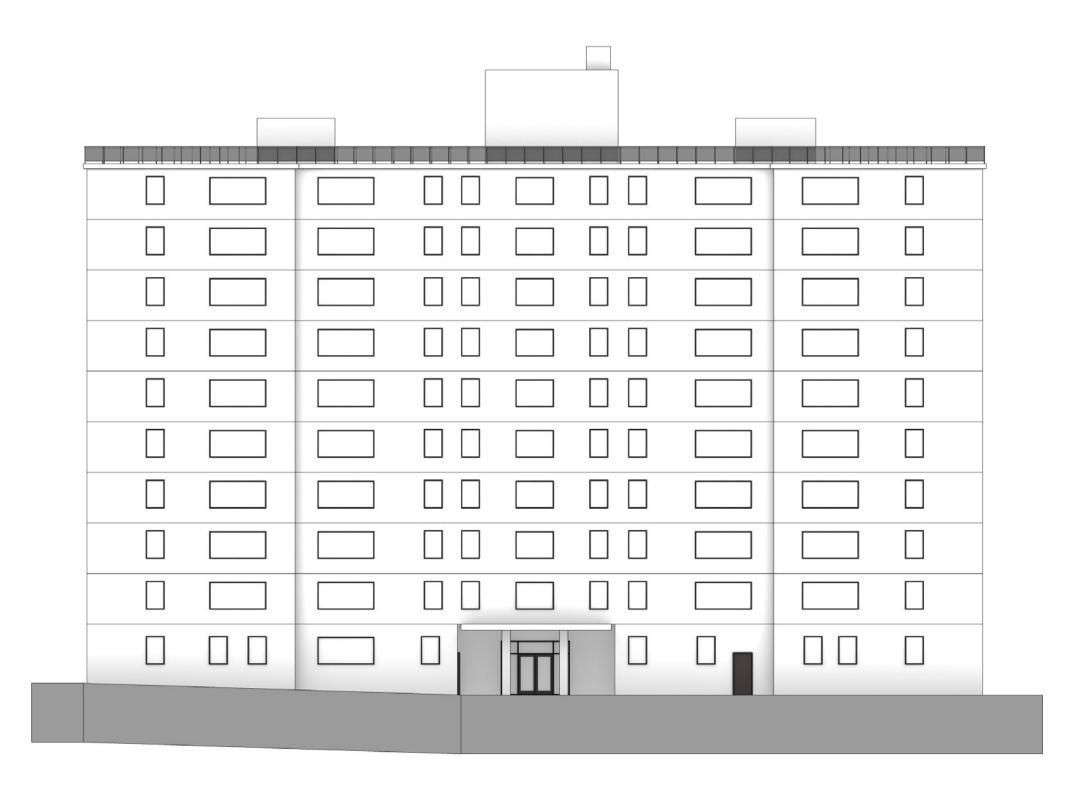

thermostats for heating and air conditioning
  - Eliminate seasonal AC units in windows
  - Convert from fossil fuels to high efficiency electric
  - Modernize the overall aesthetics of the building exterior

**FRANKLIN TOWERS MODERNIZATION 2022** 

## FRANKLIN TOWERS DESIGN STUDY

PRELIMINARY STUDY

BEYER BLINDER BELLE

TARRYTOWN , NY JUNE 14, 2022





PRELIMINARY STUDY JUNE 14 2022

## LOCATION PLAN











PRELIMINARY STUDY JUNE 14 2022

## LOCATION PLAN





A FRANKLIN TOWERS WEST FACADE



C FRANKLIN TOWERS EAST FACADE



**B** FRANKLIN TOWERS NORTH FACADE



FRANKLIN TOWERS DESIGN STUDY TARRYTOWN NY

PRELIMINARY STUDY JUNE 14 2022





## **FRANKLIN TOWERS - EXISTING**



## FACADE DIAGRAM - EXISTING BUILDING



PRELIMINARY STUDY JUNE 14 2022



### **REMOVE EXISTING BRICKS**





### **REMOVE EXISTING WINDOWS**





## RECLAD FACADE WITH EIFS (EXTERIOR INSULATION FINISHING SYSTEM)





NEW ENERGY EFFICIENT WINDOW SYSTEM INCLUDING HEATING / AIR CONDITIONING UNIT BELOW WINDOW



## FACADE DIAGRAM -

- STEP 4





## **CURRENT WINDOW SYSTEM**

NEW WINDOW SYSTEM



### FRANKLIN TOWERS DESIGN STUDY TARRYTOWN NY

PRELIMINARY STUDY JUNE 14 2022

## FACADE DIAGRAM - STEP 4 COMPARISON

| <br> |  |  |
|------|--|--|
|      |  |  |
|      |  |  |
|      |  |  |
|      |  |  |
|      |  |  |
|      |  |  |
|      |  |  |
|      |  |  |
|      |  |  |
|      |  |  |
|      |  |  |



## ADD 3 TONES OF GREY COLOR TO THE FACADE AND ADDITIONAL DETAILING AT THE GROUND FLOOR





## ADD 3 TONES OF CREAM COLOR TO THE FACADE AND ADDITIONAL DETAILING AT THE GROUND FLOOR





## NEW M