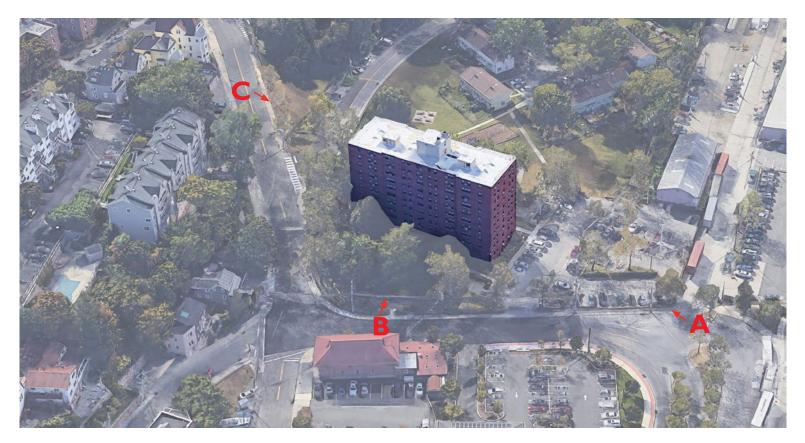

## LOCATION PLAN

A FRANKLIN TOWERS WEST FACADE

C FRANKLIN TOWERS EAST FACADE

**B** FRANKLIN TOWERS NORTH FACADE

FRANKLIN TOWERS DESIGN STUDY TARRYTOWN NY

PRELIMINARY STUDY JUNE 14 2022