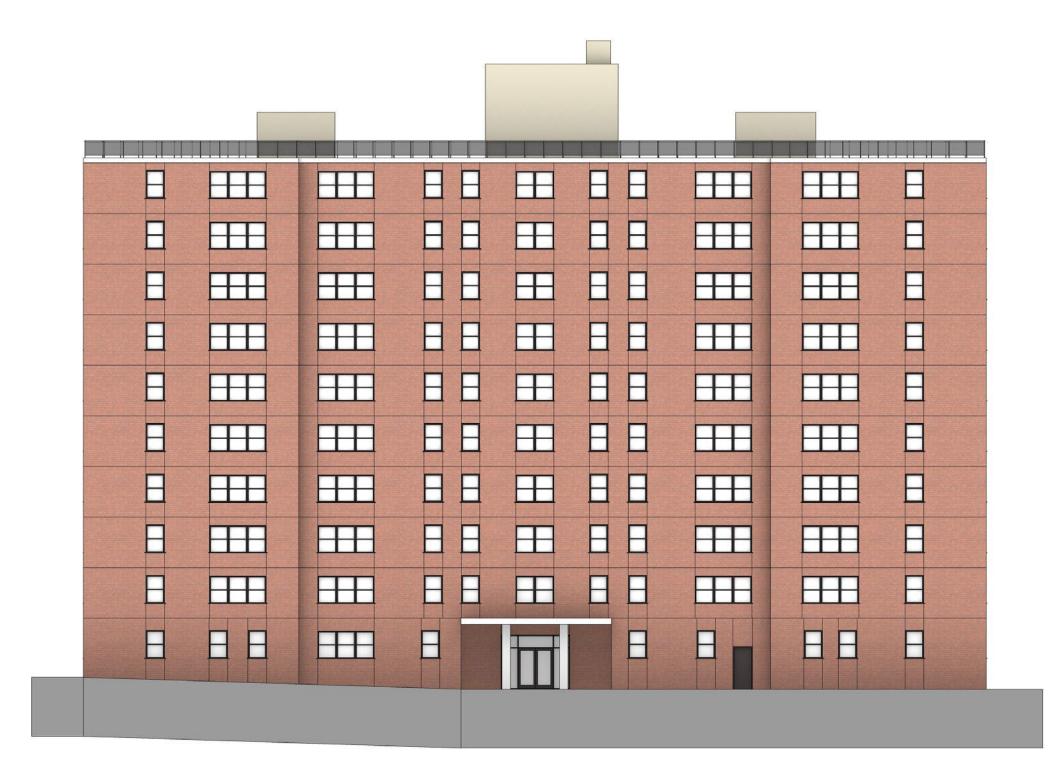

system into façade **POSITIVE OUTCOMES:** 
  - Improve resident comfort & control of environment with in-unit thermostats for heating and air conditioning
  - Eliminate seasonal AC units in windows
  - Convert from fossil fuels to high efficiency electric
  - Modernize the overall aesthetics of the building exterior

**FRANKLIN TOWERS MODERNIZATION 2022** 

## FRANKLIN TOWERS DESIGN STUDY

PRELIMINARY STUDY

BEYER BLINDER BELLE

TARRYTOWN , NY JUNE 14, 2022





PRELIMINARY STUDY JUNE 14 2022

## LOCATION PLAN











PRELIMINARY STUDY JUNE 14 2022

## LOCATION PLAN





A FRANKLIN TOWERS WEST FACADE



C FRANKLIN TOWERS EAST FACADE



**B** FRANKLIN TOWERS NORTH FACADE



FRANKLIN TOWERS DESIGN STUDY TARRYTOWN NY

PRELIMINARY STUDY JUNE 14 2022





## **FRANKLIN TOWERS - EXISTING**



## FACADE DIAGRAM - EXISTING BUILDING



PRELIMINARY STUDY JUNE 14 2022



### **REMOVE EXISTING BRICKS**





### **REMOVE EXISTING WINDOWS**





## RECLAD FACADE WITH EIFS (EXTERIOR INSULATION FINISHING SYSTEM)





NEW ENERGY EFFICIENT WINDOW SYSTEM INCLUDING HEATING / AIR CONDITIONING UNIT BELOW WINDOW



## FACADE DIAGRAM -

- STEP 4





## **CURRENT WINDOW SYSTEM**

NEW WINDOW SYSTEM



### FRANKLIN TOWERS DESIGN STUDY TARRYTOWN NY

PRELIMINARY STUDY JUNE 14 2022

## FACADE DIAGRAM - STEP 4 COMPARISON

| <br> |  |  |
|------|--|--|
|      |  |  |
|      |  |  |
|      |  |  |
|      |  |  |
|      |  |  |
|      |  |  |
|      |  |  |
|      |  |  |
|      |  |  |
|      |  |  |
|      |  |  |



## ADD 3 TONES OF GREY COLOR TO THE FACADE AND ADDITIONAL DETAILING AT THE GROUND FL