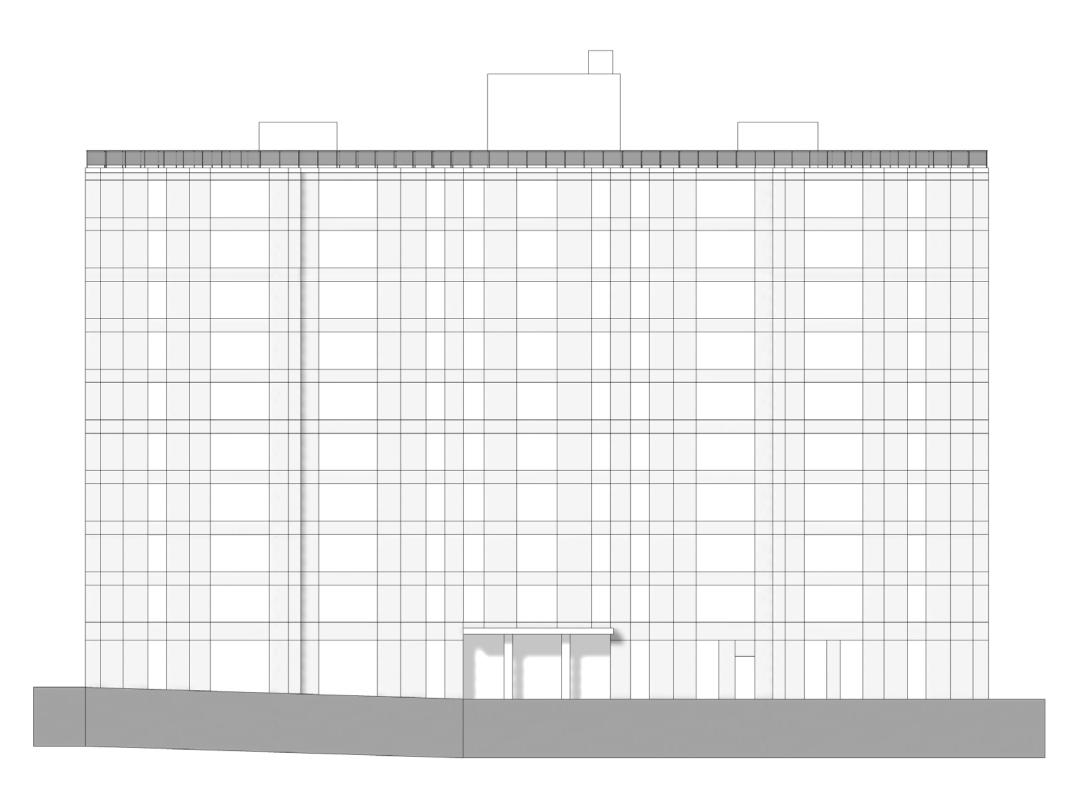

## RECLAD FACADE WITH EIFS (EXTERIOR INSULATION FINISHING SYSTEM)

NEW ENERGY EFFICIENT WINDOW SYSTEM INCLUDING HEATING / AIR CONDITIONING UNIT BELOW WINDOW

## FACADE DIAGRAM -

- STEP 4