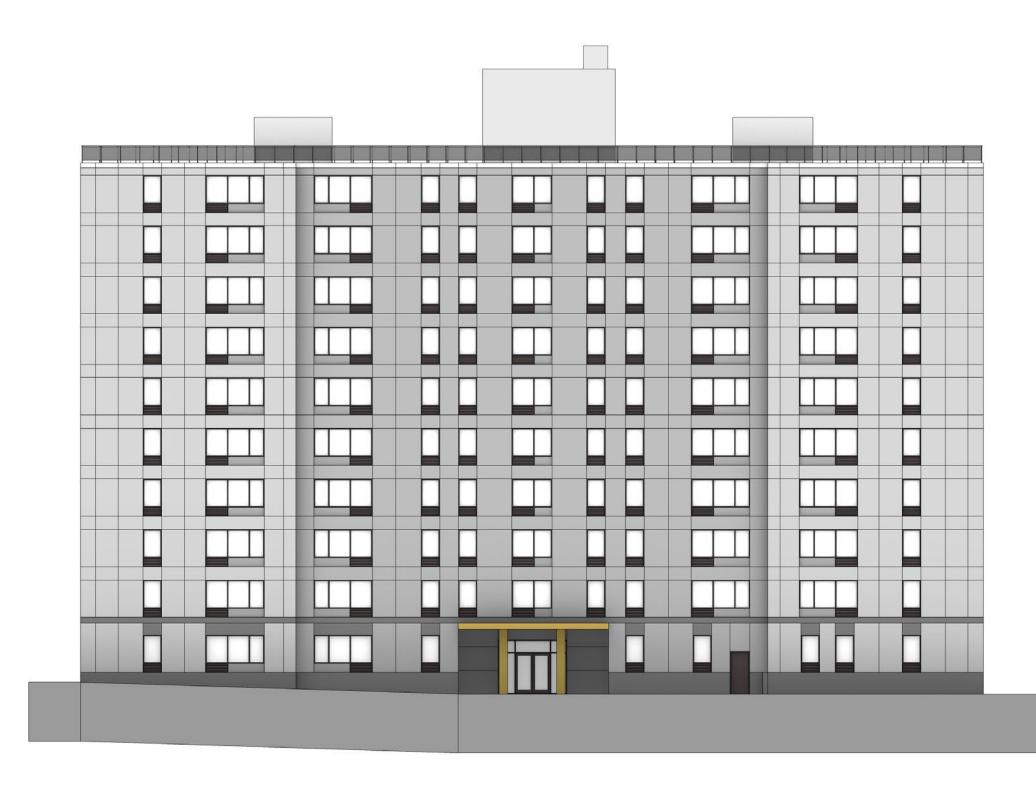

## **FRANKLIN TOWERS - EXISTING**

## FACADE DIAGRAM - EXISTING BUILDING

PRELIMINARY STUDY JUNE 14 2022