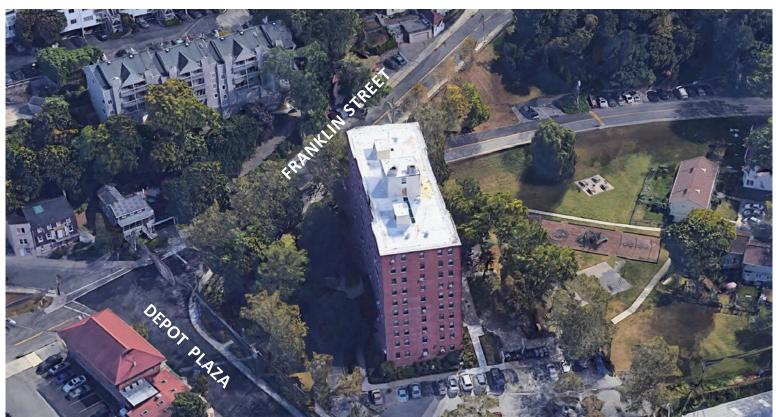

## LOCATION PLAN

PRELIMINARY STUDY JUNE 14 2022

## LOCATION PLAN

A FRANKLIN TOWERS WEST FACADE

C FRANKLIN TOWERS EAST FACADE

**B** FRANKLIN TOWERS NORTH FACADE

FRANKLIN TOWERS DESIGN STUDY TARRYTOWN NY

PRELIMINARY STUDY JUNE 14 2022