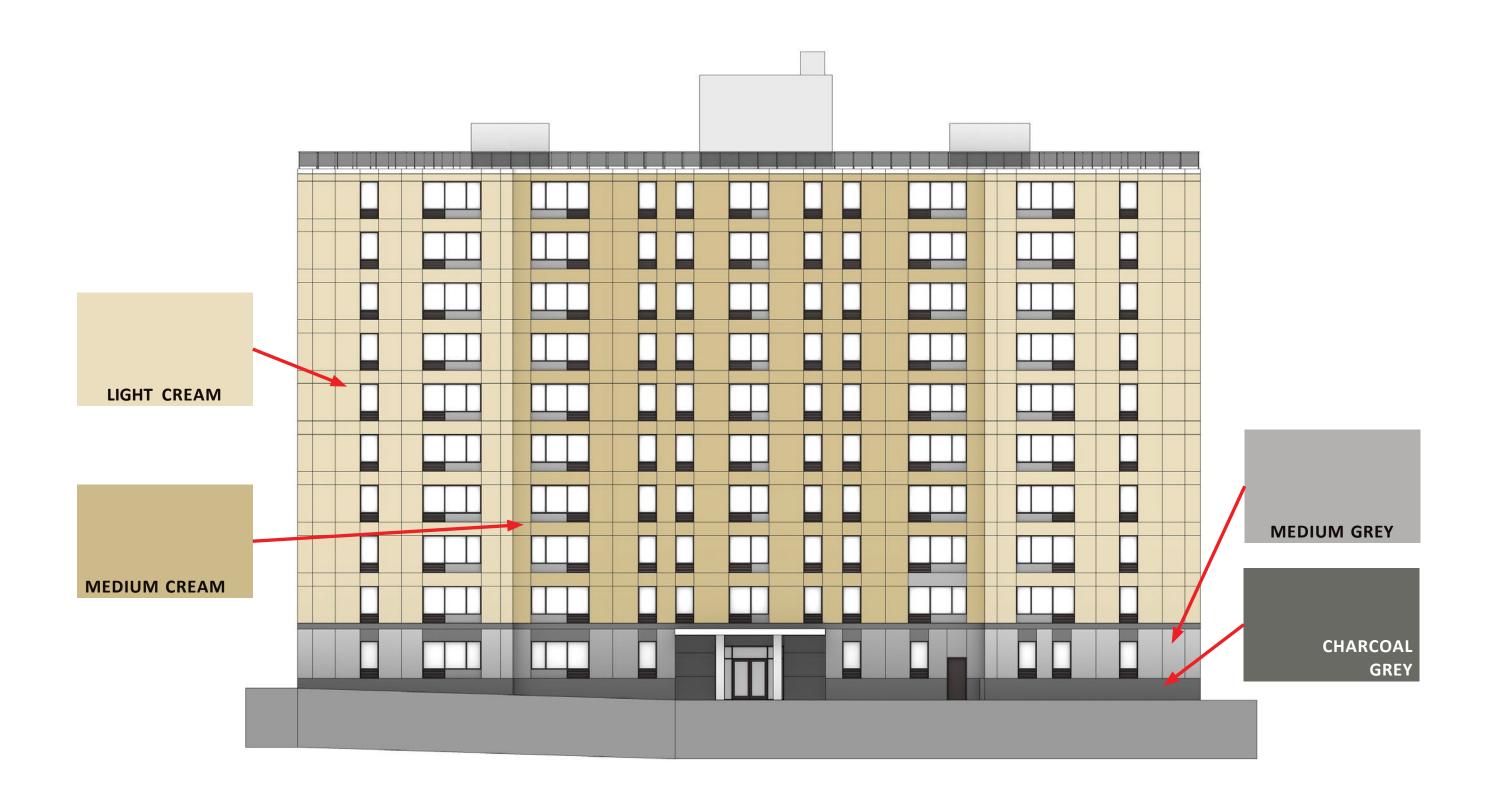

## ADD 3 TONES OF CREAM COLOR TO THE FACADE AND ADDITIONAL DETAILING AT THE GROUND FLOOR