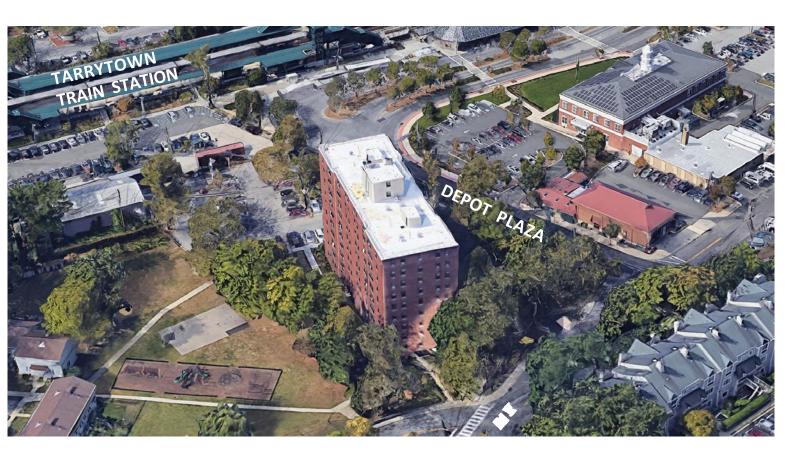

## LOCATION PLAN

PRELIMINARY STUDY JUNE 14 2022

## LOCATION PLAN

A FRANKLIN TOWERS WEST FACADE

C FRANKLIN TOWERS EAST FACADE

**B** FRANKLIN TOWERS NORTH FACADE

FRANKLIN TOWERS DESIGN STUDY TARRYTOWN NY

PRELIMINARY STUDY JUNE 14 2022