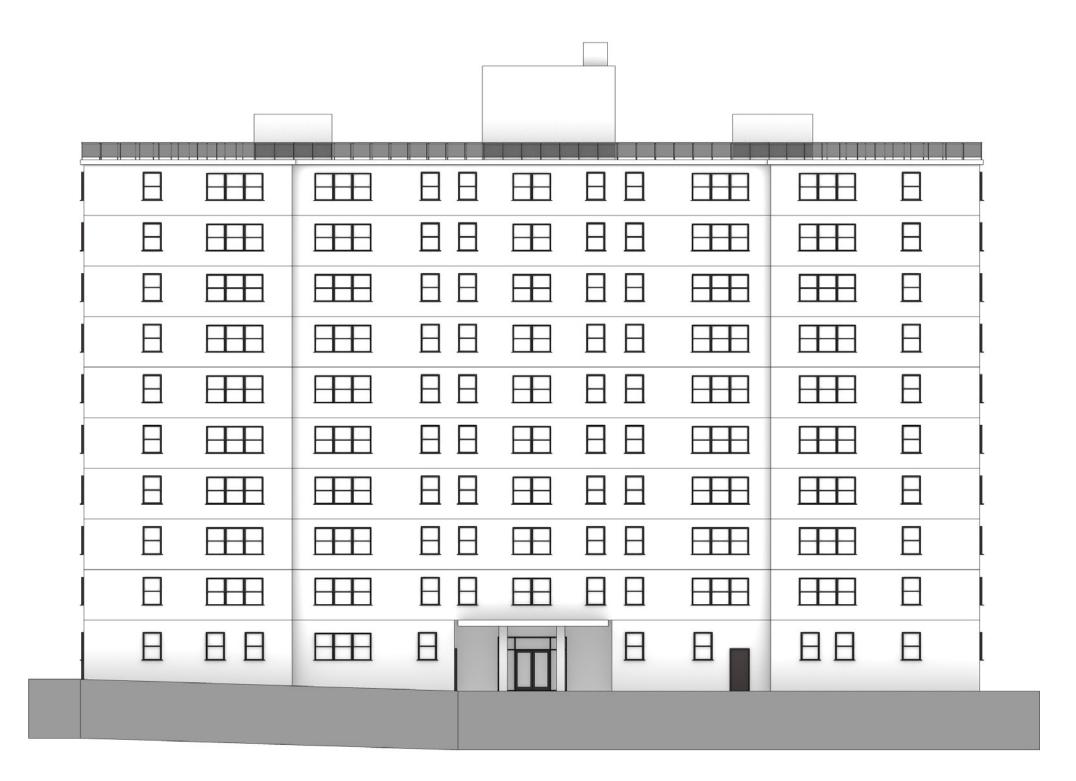

## **FRANKLIN TOWERS - EXISTING**

## FACADE DIAGRAM - EXISTING BUILDING

PRELIMINARY STUDY JUNE 14 2022