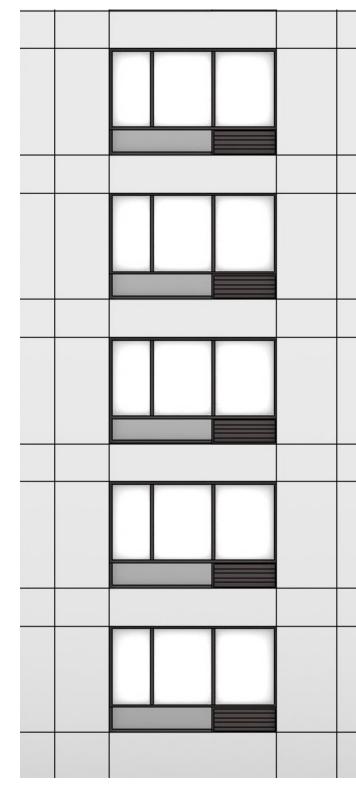

## RECLAD FACADE WITH EIFS (EXTERIOR INSULATION FINISHING SYSTEM)

NEW ENERGY EFFICIENT WINDOW SYSTEM INCLUDING HEATING / AIR CONDITIONING UNIT BELOW WINDOW

## **CURRENT WINDOW SYSTEM**

NEW WINDOW SYSTEM