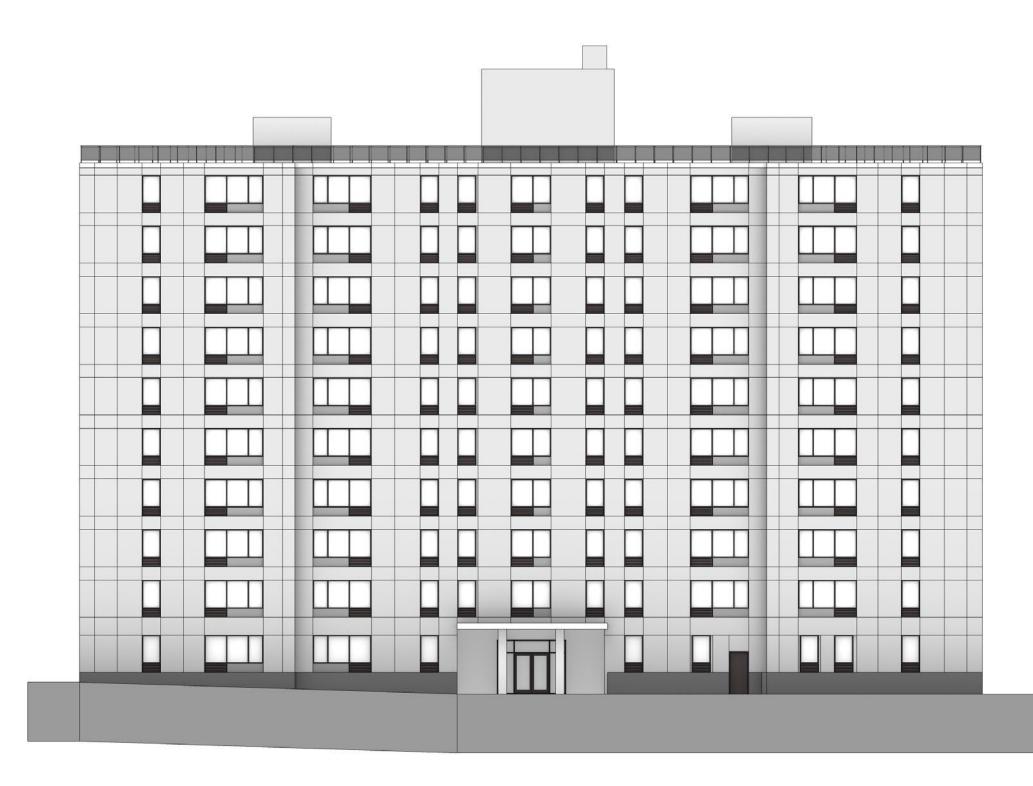

## ADD 3 TONES OF GREY COLOR TO THE FACADE AND ADDITIONAL DETAILING AT THE GROUND FLOOR

## PROPOSED FACADE

PRELIMINARY STUDY JUNE 14 2022