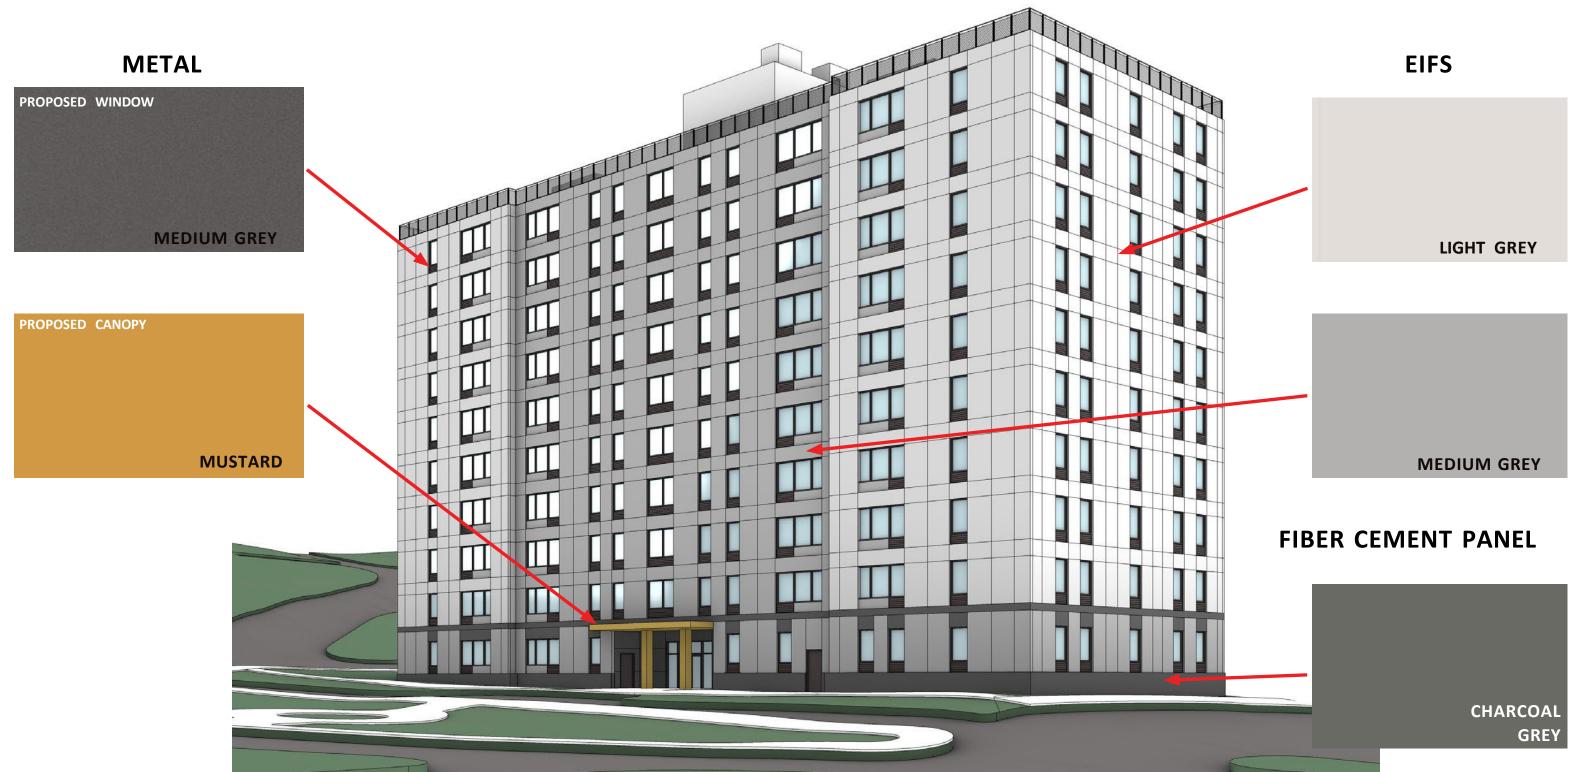

## **MATERIAL CHART**

PRELIMINARY STUDY JUNE 14 2022

## ADD 3 TONES OF GREY COLOR TO THE FACADE AND ADDITIONAL DETAILING AT THE GROUND FLOOR

## NEW METAL CLADDING AT BUILDING ENTRY CANOPY

PRELIMINARY STUDY JUNE 14 2022