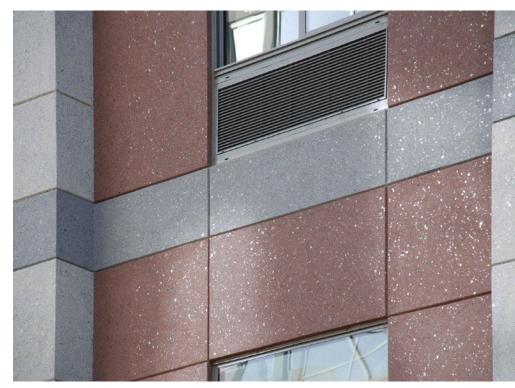

NEW ENERGY EFFICIENT WINDOW SYSTEM INCLUDING HEATING / AIR CONDITIONING UNIT BELOW WINDOW



## FACADE DIAGRAM -

- STEP 4





## **CURRENT WINDOW SYSTEM**

NEW WINDOW SYSTEM



### FRANKLIN TOWERS DESIGN STUDY TARRYTOWN NY

PRELIMINARY STUDY JUNE 14 2022

## FACADE DIAGRAM - STEP 4 COMPARISON

| <br> |  |  |
|------|--|--|
|      |  |  |
|      |  |  |
|      |  |  |
|      |  |  |
|      |  |  |
|      |  |  |
|      |  |  |
|      |  |  |
|      |  |  |
|      |  |  |
|      |  |  |



## ADD 3 TONES OF GREY COLOR TO THE FACADE AND ADDITIONAL DETAILING AT THE GROUND FLOOR





## ADD 3 TONES OF CREAM COLOR TO THE FACADE AND ADDITIONAL DETAILING AT THE GROUND FLOOR





## NEW METAL CLADDING AT BUILDING ENTRY CANOPY







PRELIMINARY STUDY JUNE 14 2022

## **MATERIAL CHART**











PRELIMINARY STUDY JUNE 14 2022

## **EIFS PRECEDENT**







PRELIMINARY STUDY JUNE 14 2022

## PROPOSED FACADE





PRELIMINARY STUDY JUNE 14 2022

## **PROPOSED ENTRANCE**