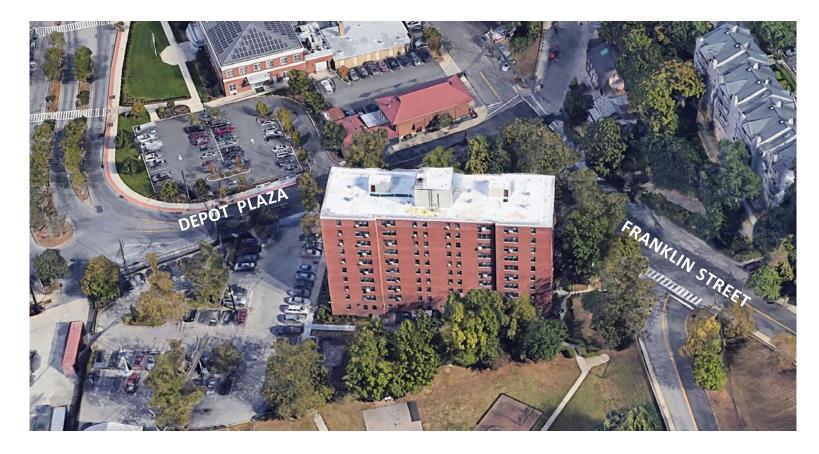

## LOCATION PLAN

PRELIMINARY STUDY JUNE 14 2022

## LOCATION PLAN

A FRANKLIN TOWERS WEST FACADE

C FRANKLIN TOWERS EAST FACADE

**B** FRANKLIN TOWERS NORTH FACADE

FRANKLIN TOWERS DESIGN STUDY TARRYTOWN NY

PRELIMINARY STUDY JUNE 14 2022