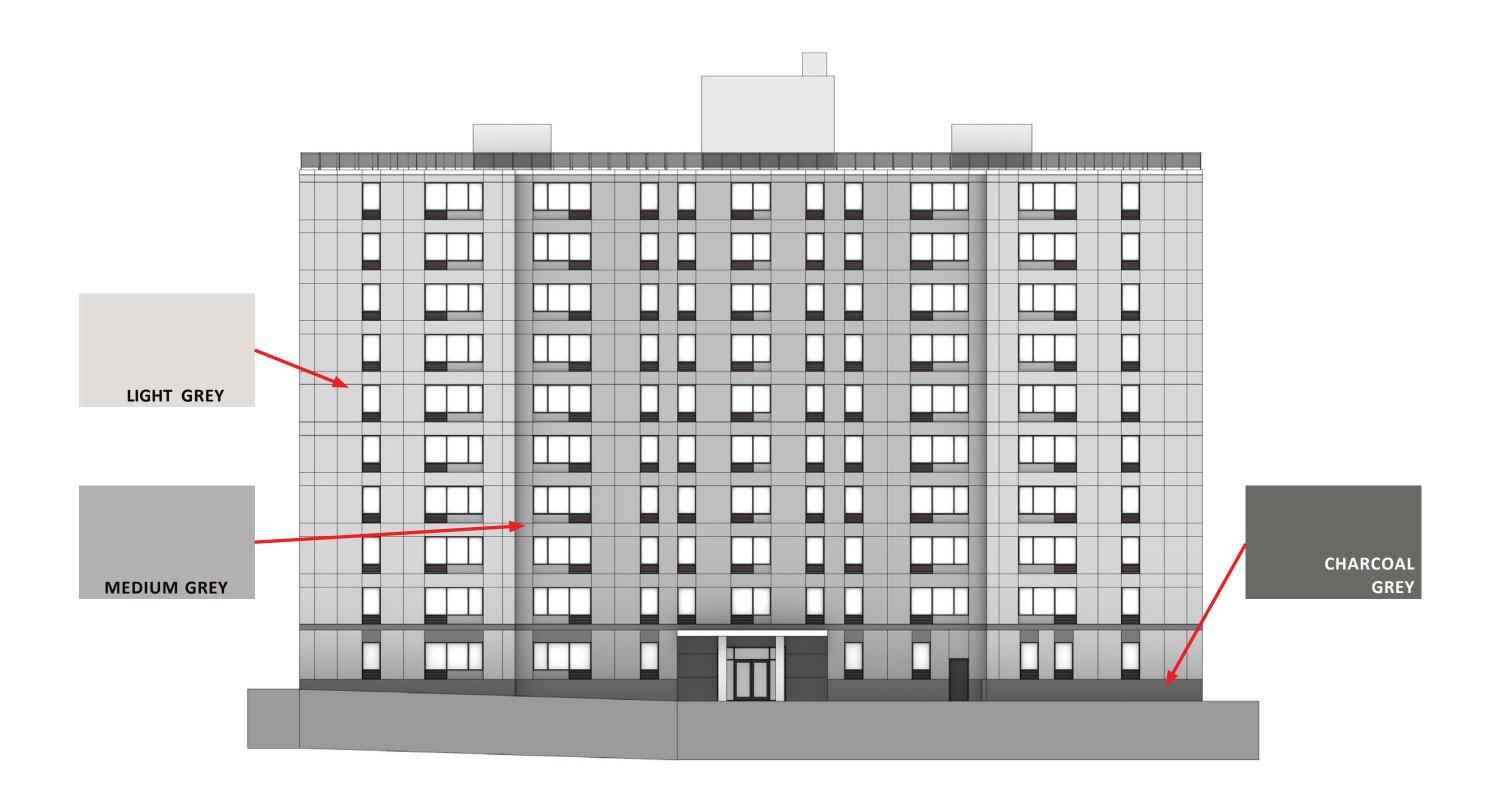

## ADD 3 TONES OF GREY COLOR TO THE FACADE AND ADDITIONAL DETAILING AT THE GROUND FLOOR