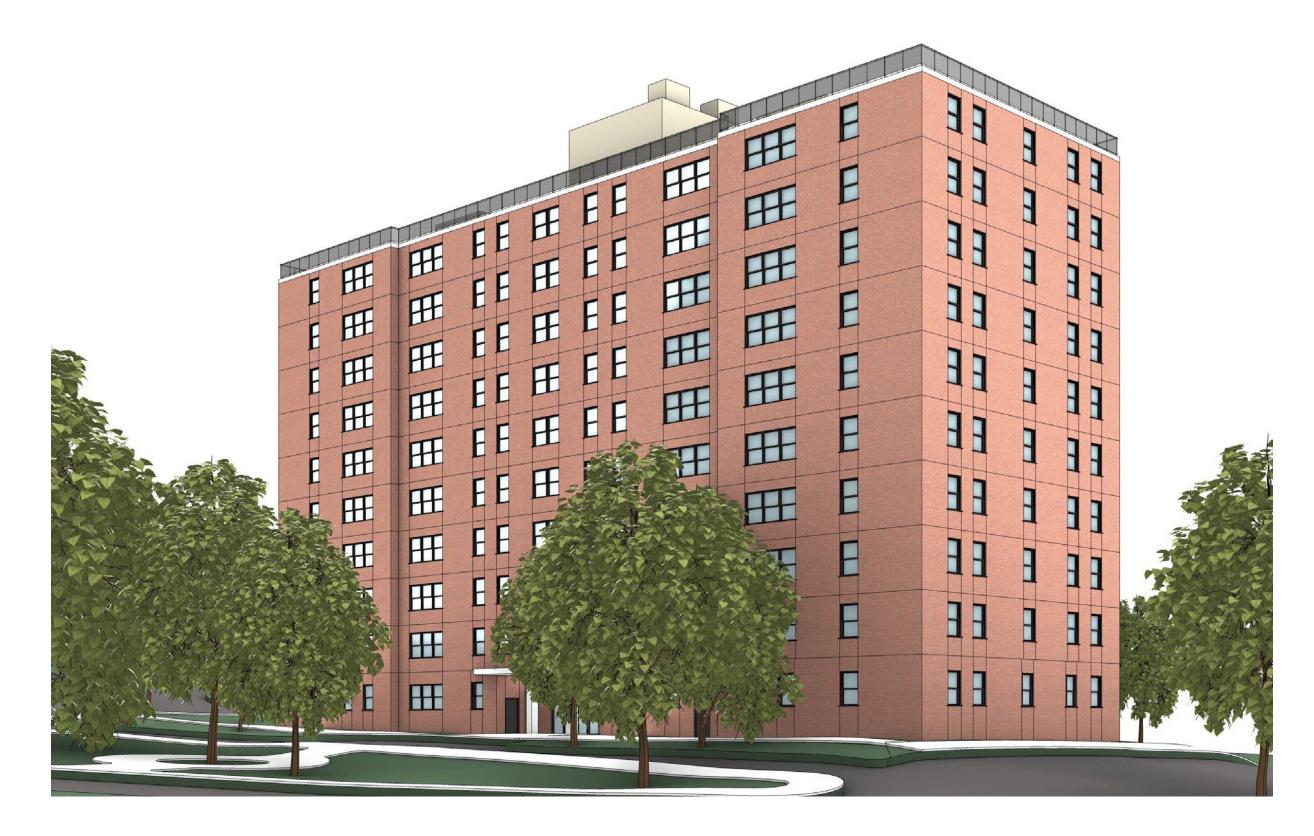

ntegrate new electric heating & cooling system into façade **POSITIVE OUTCOMES:** 
  - Improve resident comfort & control of environment with in-unit thermostats for heating and air conditioning
  - Eliminate seasonal AC units in windows
  - Convert from fossil fuels to high efficiency electric
  - Modernize the overall aesthetics of the building exterior

**FRANKLIN TOWERS MODERNIZATION 2022** 

## FRANKLIN TOWERS DESIGN STUDY

PRELIMINARY STUDY

BEYER BLINDER BELLE

TARRYTOWN , NY JUNE 14, 2022





PRELIMINARY STUDY JUNE 14 2022

## LOCATION PLAN











PRELIMINARY STUDY JUNE 14 2022

## LOCATION PLAN





A FRANKLIN TOWERS WEST FACADE



C FRANKLIN TOWERS EAST FACADE



**B** FRANKLIN TOWERS NORTH FACADE



FRANKLIN TOWERS DESIGN STUDY TARRYTOWN NY

PRELIMINARY STUDY JUNE 14 2022





## **FRANKLIN TOWERS - EXISTING**



## FACADE DIAGRAM - EXISTING BUILDING



PRELIMINARY STUDY JUNE 14 2022



### **REMOVE EXISTING BRICKS**





### **REMOVE EXISTING WINDOWS**





## RECLAD FACADE WITH EIFS (EXTERIOR INSULATION FINISHING SYSTEM)





NEW ENERGY EFFICIENT WINDOW SYSTEM INCLUDING HEATING / AIR CONDITIONING UNIT BELOW WINDOW



## FACADE DIAGRAM -

- STEP 4





## **CURRENT WINDOW SYSTEM**

NEW WINDOW SYSTEM



### FRANKLIN TOWERS DESIGN STUDY TARRYTOWN NY

PRELIMINARY STUDY JUNE 14 2022

## FACADE DIAGRAM - STEP 4 COMPARISON

| <br> |  |  |
|------|--|--|
|      |  |  |
|      |  |  |
|      |  |  |
|      |  |  |
|      |  |  |
|      |  |  |
|      |  |  |
|      |  |  |
|      |  |  |
|      |  |  |
|      |  |  |



## ADD 3 TONES OF GREY COLOR TO THE FACADE AN