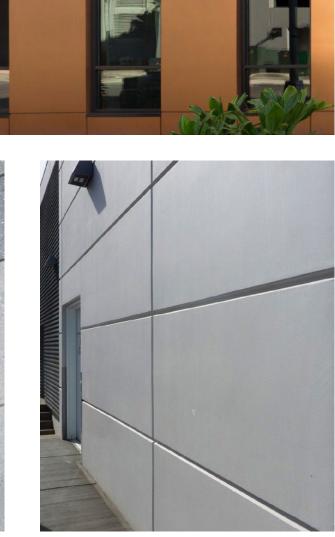

IR CONDITIONING UNIT BELOW WINDOW



## FACADE DIAGRAM -

- STEP 4





## **CURRENT WINDOW SYSTEM**

NEW WINDOW SYSTEM



### FRANKLIN TOWERS DESIGN STUDY TARRYTOWN NY

PRELIMINARY STUDY JUNE 14 2022

## FACADE DIAGRAM - STEP 4 COMPARISON

| <br> |  |  |
|------|--|--|
|      |  |  |
|      |  |  |
|      |  |  |
|      |  |  |
|      |  |  |
|      |  |  |
|      |  |  |
|      |  |  |
|      |  |  |
|      |  |  |
|      |  |  |



## ADD 3 TONES OF GREY COLOR TO THE FACADE AND ADDITIONAL DETAILING AT THE GROUND FLOOR





## ADD 3 TONES OF CREAM COLOR TO THE FACADE AND ADDITIONAL DETAILING AT THE GROUND FLOOR





## NEW METAL CLADDING AT BUILDING ENTRY CANOPY







PRELIMINARY STUDY JUNE 14 2022

## **MATERIAL CHART**











PRELIMINARY STUDY JUNE 14 2022

## **EIFS PRECEDENT**







PRELIMINARY STUDY JUNE 14 2022

## PROPOSED FACADE





PRELIMINARY STUDY JUNE 14 2022

## **PROPOSED ENTRANCE**