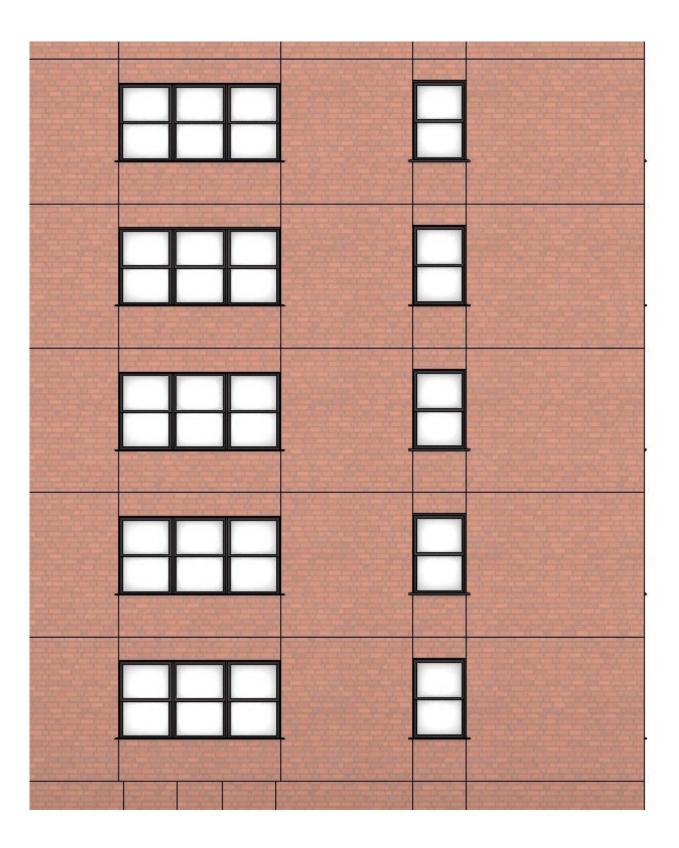

## **FRANKLIN TOWERS - EXISTING**

## FACADE DIAGRAM - EXISTING BUILDING

PRELIMINARY STUDY JUNE 14 2022