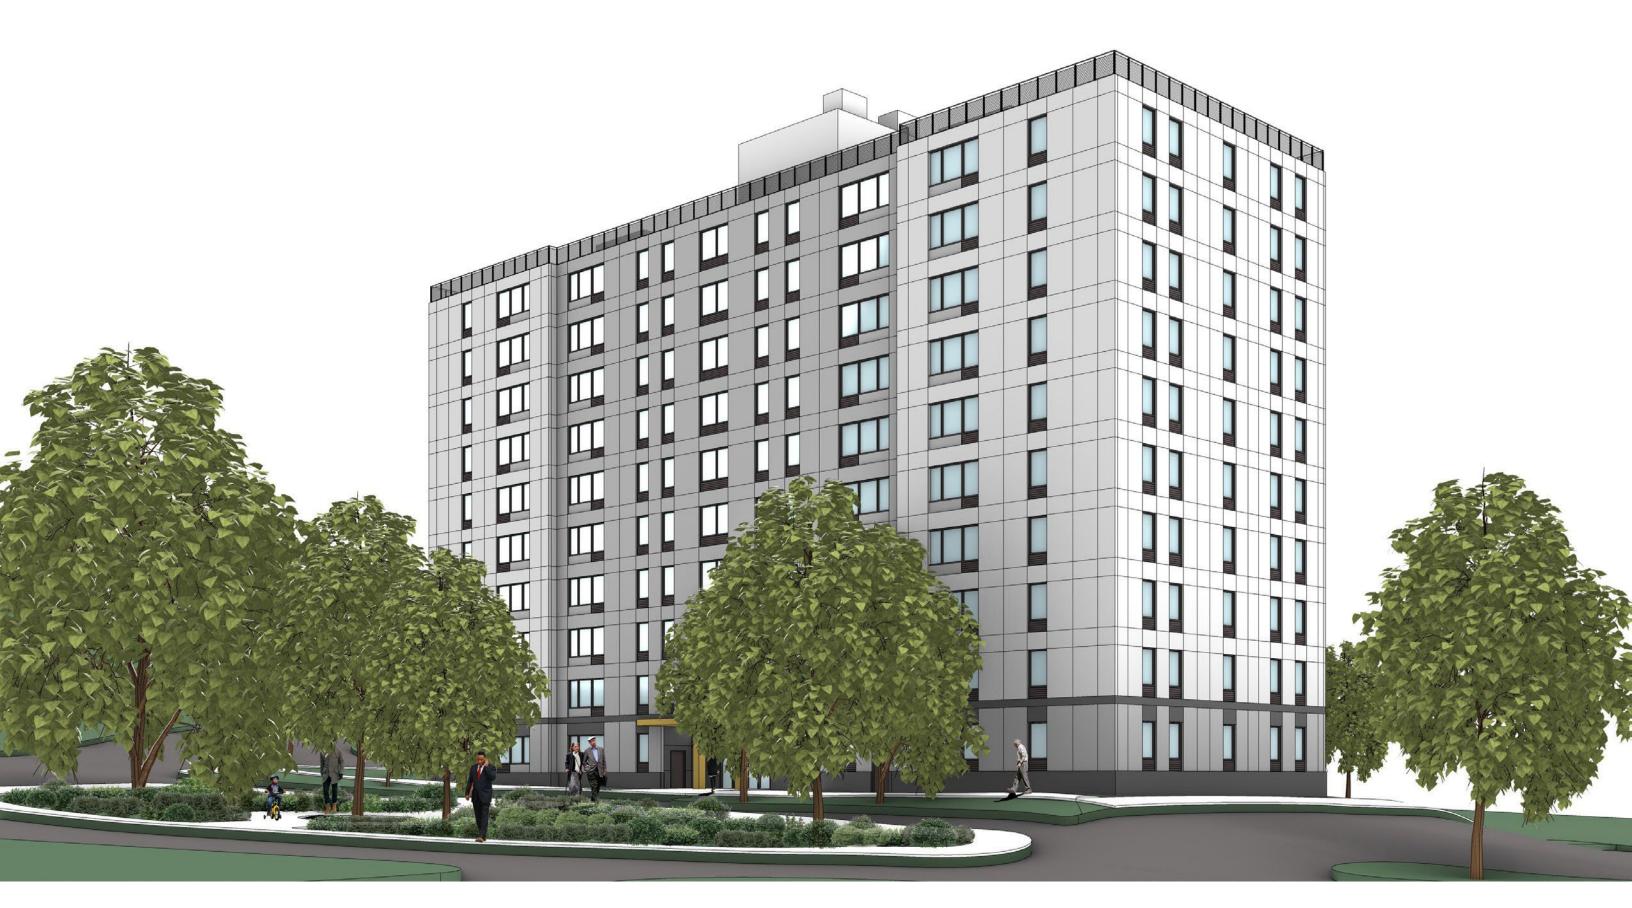

## ADD 3 TONES OF GREY COLOR TO THE FACADE AND ADDITIONAL DETAILING AT THE GROUND FLOOR

## ADD 3 TONES OF CREAM COLOR TO THE FACADE AND ADDITIONAL DETAILING AT THE GROUND FLOOR

## PROPOSED FACADE

PRELIMINARY STUDY JUNE 14 2022