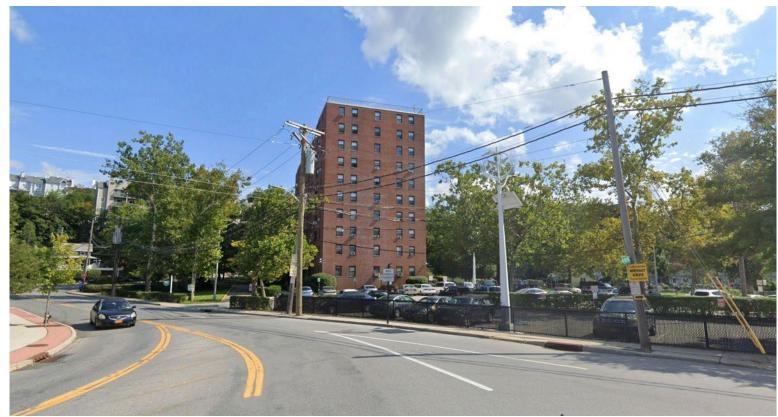

WORK:**

- Install high performance building insulation & improve air sealing
- Install high efficiency heating & cooling system units •
- Install new energy efficient windows •
- Integrate new electric heating & cooling system into façade **POSITIVE OUTCOMES:** 
  - Improve resident comfort & control of environment with in-unit thermostats for heating and air conditioning
  - Eliminate seasonal AC units in windows
  - Convert from fossil fuels to high efficiency electric
  - Modernize the overall aesthetics of the building exterior

**FRANKLIN TOWERS MODERNIZATION 2022** 

## FRANKLIN TOWERS DESIGN STUDY

PRELIMINARY STUDY

BEYER BLINDER BELLE

TARRYTOWN , NY JUNE 14, 2022





PRELIMINARY STUDY JUNE 14 2022

## LOCATION PLAN











PRELIMINARY STUDY JUNE 14 2022

## LOCATION PLAN





A FRANKLIN TOWERS WEST FACADE



C FRANKLIN TOWERS EAST FACADE



**B** FRANKLIN TOWERS NORTH FACADE



FRANKLIN TOWERS DESIGN STUDY TARRYTOWN NY

PRELIMINARY STUDY JUNE 14 2022





## **FRANKLIN TOWERS - EXISTING**



## FACADE DIAGRAM - EXISTING BUILDING



PRELIMINARY STUDY JUNE 14 2022



### **REMOVE EXISTING BRICKS**





### **REMOVE EXISTING WINDOWS**





## RECLAD FACADE WITH EIFS (EXTERIOR INSULATION FINISHING SYSTEM)





NEW ENERGY EFFICIENT WINDOW SYSTEM INCLUDING HEATING / AIR CONDITIONING UNIT BELOW WINDOW



## FACADE DIAGRAM -

- STEP 4





## **CURRENT WINDOW SYSTEM**

NEW WINDOW SYSTEM



### FRANKLIN TOWERS DESIGN STUDY TARRYTOWN NY

PRELIMINARY STUDY JUNE 14 2022

## FACADE DIAGRAM - STEP 4 COMPARISON

| <br> |  |  |
|------|--|--|
|      |  |  |
|      |  |  |
|